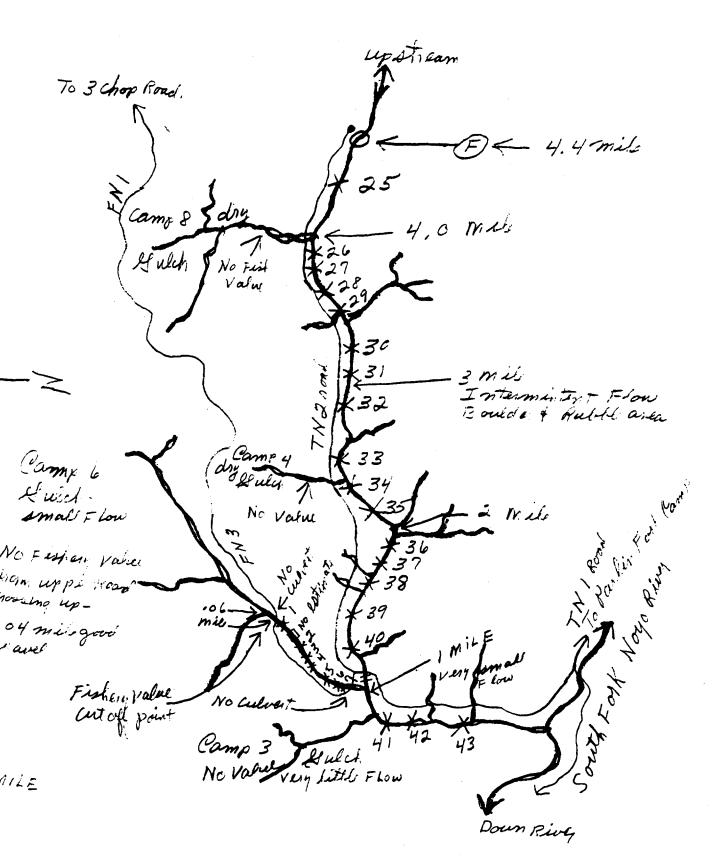

OTHER RECREATIONAL USE – ACCESSIBILITY –

**OWNERSHIP** –

POSTED OR OPEN -

**IMPROVEMENTS** -

PAST STOCKING -

GENERAL ESTIMATE -

**RECOMMENDED MANAGEMENT -**

SKETCH MAP – REFERENCES AND MAPS –

Nait Fark of South Fark Noya Rive

North For of South Fait - Noy River (Lower half)